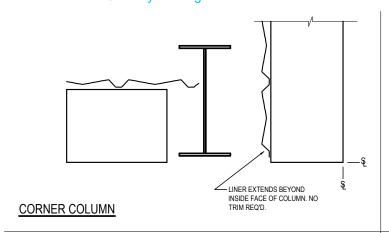

#### IA0090 - PANEL TERMINATION AT WALL

Download the DWG file by clicking here.

#### **Detailer Notes:**

1) THIS DETAIL IS USED FOR ALL STANDARD LINER PANELS.

2) FOR R-PANEL, VERIFY THAT THE MAJOR RIB LOCATION WILL ALLOW FLASHING TO FILL THE VOID IN THE GIRT SPACING.

LINER, PARTITON & DRAFT CURTAINS