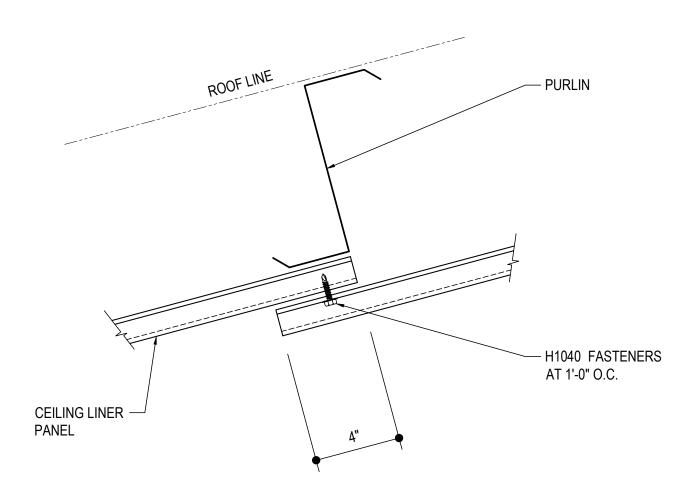

#### IA0100 - CEILING LINER TERMINATION AT RAFTER

Download the DWG file by clicking here.

## **Detailer Notes:**

1) THIS DETAIL IS USED FOR ALL STANDARD LINER PANELS.