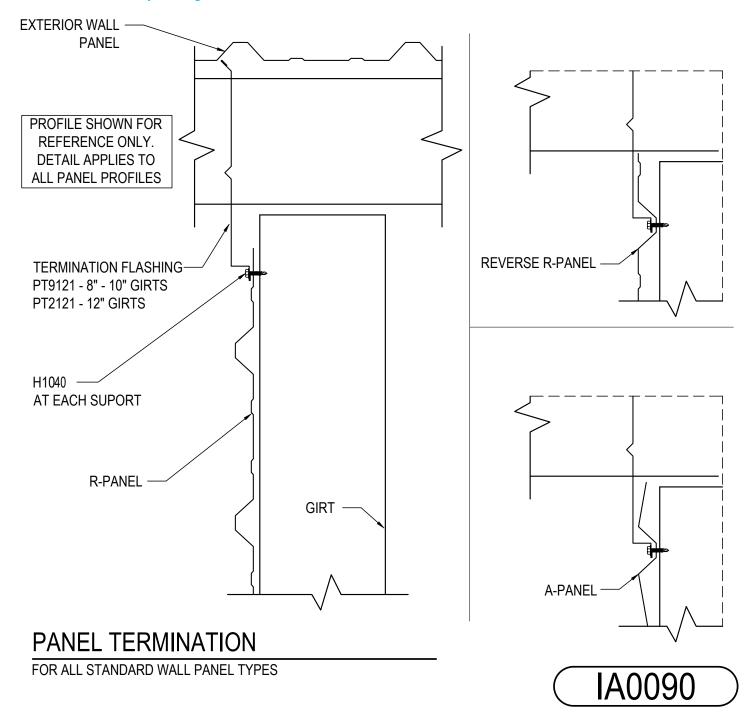

#### IA0090 - PANEL TERMINATION AT WALL

Download the DWG file by clicking here.

#### **Detailer Notes:**

1) THIS DETAIL IS USED FOR ALL STANDARD LINER PANELS.

2) FOR R-PANEL, VERIFY THAT THE MAJOR RIB LOCATION WILL ALLOW FLASHING TO FILL THE VOID IN THE GIRT SPACING.

LINER, PARTITON & DRAFT CURTAINS