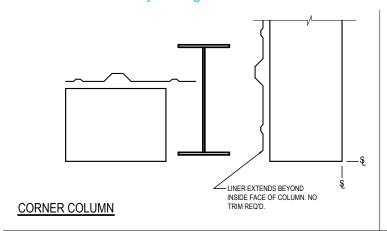

#### IA0010 - LINER TERMINATION DETAILS (R-PANEL)

Download the DWG file by clicking here.

### **BYPASS GIRT OR PURLIN**

#### FLANGE INSET OF GIRT

### FLANGE EVEN WITH PANEL TRIM

FLANGE INSIDE PANEL TRIM

**LINER TERMINATION DETAILS** 

FASTENER KEY H1040 - STRUCTURAL FASTENERS H1060 - STITCH FASTENERS

IA0010

## Detailer Notes:

1) N/A

Issued: 10.14.22 (2020.009) CERTIFIED ERECTION DETAILS Detail Size (W x H): 2 x 2

LINER, PARTITON & DRAFT CURTAINS