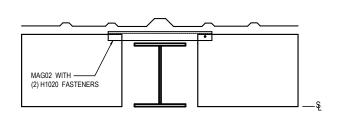

#### IA0080 - CEILING LINER PANEL ENDLAP

Download the DWG file by clicking here.

# **CEILING LINER PANEL ENDLAP**

1A0080

Detailer Notes:

1)

Issued: 10.14.22 (2020.009) CERTIFIED ERECTION DETAILS Detail Size (W x H): 1 x 1

LINER, PARTITON & DRAFT CURTAINS