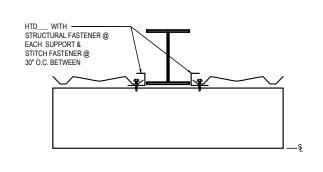

#### IA0100 - CEILING LINER TERMINATION AT RAFTER

Download the DWG file by clicking here.

## **Detailer Notes:**

1) THIS DETAIL IS USED FOR ALL STANDARD LINER PANELS.