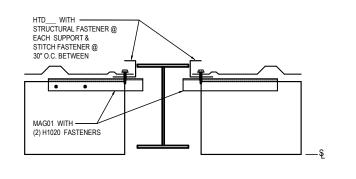

## IA0070 - WALL AND CEILING LINER PANEL ERECTION DETAIL

Download the DWG file by clicking here.

• H1060 STITCH FASTENER

• H1040 STRUCTURAL FASTENER

## **ERECTOR NOTE:**

ERECTION OF THE LINER PANEL MUST BE COORDINATED PROPERLY WITH THE BRACING AND BRACE STRUTS TO ENSURE THAT THE STRUCTURE IS ADEQUATELY BRACED DURING THE ERECTION PROCESS. TEMPORARY REMOVAL OF BRACING AND STRUTS IS ACCEPTABLE FOR LINER ERECTION, PROVIDED ADEQUATE

WALL & CEILING LINER ERECTION DETAIL

IA0070

**Detailer Notes:** 

1) N/A

LINER, PARTITON & DRAFT CURTAINS