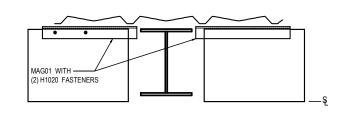

#### IA0075 - WALL LINER PANEL ENDLAP

Download the DWG file by clicking here.

# LINER PANEL ENDLAP

ALL STANDARD LINER PANEL TYPES

IA0075

**Detailer Notes:** 

1)

Issued: 10.14.22 (2020.009) CERTIFIED ERECTION DETAILS Detail Size (W x H): 1 x 1

LINER, PARTITON & DRAFT CURTAINS