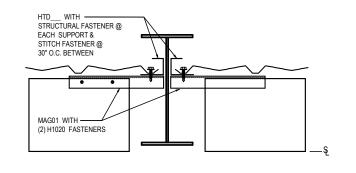

#### IA0100 - CEILING LINER TERMINATION AT RAFTER

Download the DWG file by clicking here.

## **Detailer Notes:**

1) THIS DETAIL IS USED FOR ALL STANDARD LINER PANELS.