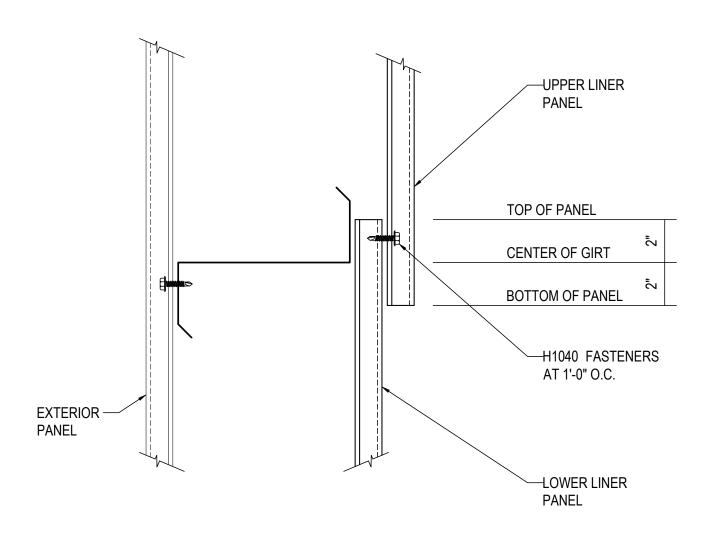

#### IA0075 - WALL LINER PANEL ENDLAP

Download the DWG file by clicking here.

# LINER PANEL ENDLAP

ALL STANDARD LINER PANEL TYPES

IA0075

**Detailer Notes:** 

1)

Issued: 10.14.22 (2020.009) CERTIFIED ERECTION DETAILS Detail Size (W x H): 1 x 1

LINER, PARTITON & DRAFT CURTAINS