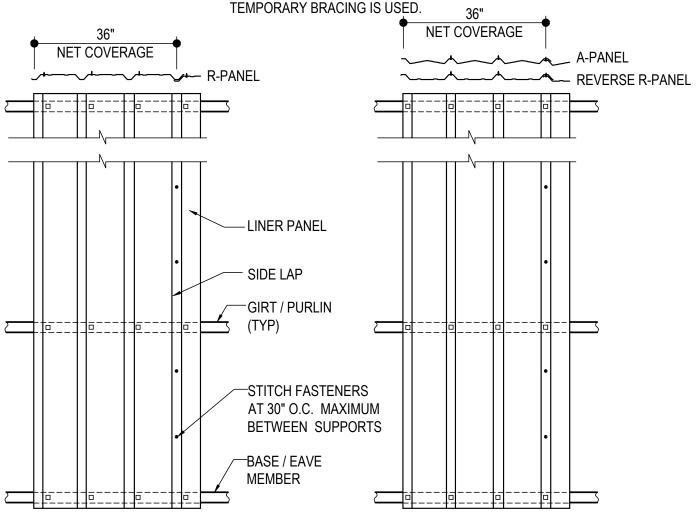

## IA0070 - WALL AND CEILING LINER PANEL ERECTION DETAIL

Download the DWG file by clicking here.

• H1060 STITCH FASTENER

• H1040 STRUCTURAL FASTENER

## **ERECTOR NOTE:**

ERECTION OF THE LINER PANEL MUST BE COORDINATED PROPERLY WITH THE BRACING AND BRACE STRUTS TO ENSURE THAT THE STRUCTURE IS ADEQUATELY BRACED DURING THE ERECTION PROCESS. TEMPORARY REMOVAL OF BRACING AND STRUTS IS ACCEPTABLE FOR LINER ERECTION, PROVIDED ADEQUATE