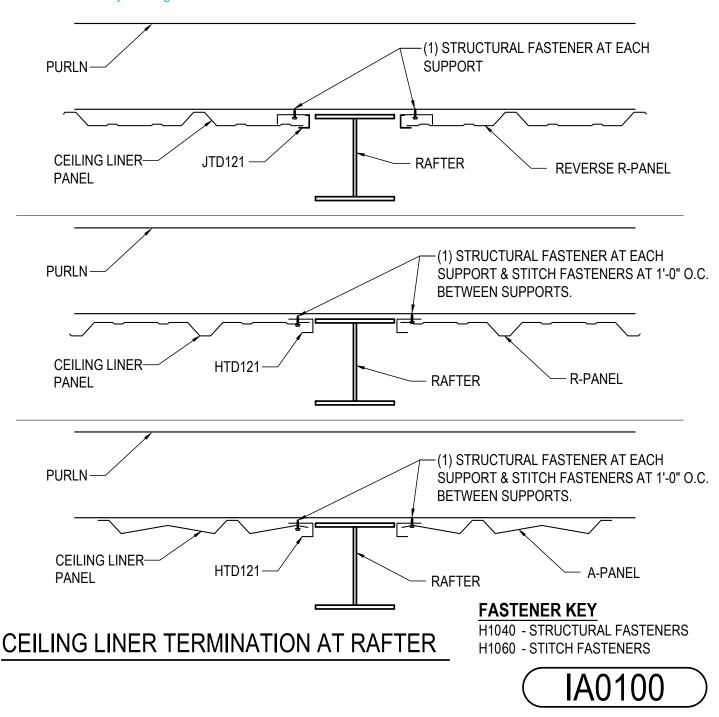

#### IA0100 - CEILING LINER TERMINATION AT RAFTER

Download the DWG file by clicking here.

## **Detailer Notes:**

1) THIS DETAIL IS USED FOR ALL STANDARD LINER PANELS.