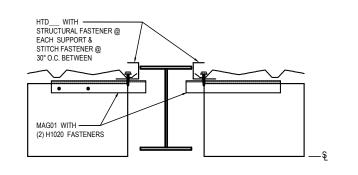

#### IA0090 - PANEL TERMINATION AT WALL

Download the DWG file by clicking here.

#### **Detailer Notes:**

1) THIS DETAIL IS USED FOR ALL STANDARD LINER PANELS.

2) FOR R-PANEL, VERIFY THAT THE MAJOR RIB LOCATION WILL ALLOW FLASHING TO FILL THE VOID IN THE GIRT SPACING.

LINER, PARTITON & DRAFT CURTAINS