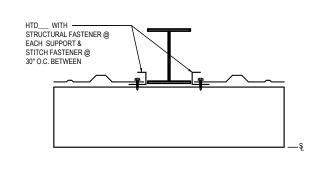

## IA0070 - WALL AND CEILING LINER PANEL ERECTION DETAIL

Download the DWG file by clicking here.

• H1060 STITCH FASTENER

• H1040 STRUCTURAL FASTENER

## **ERECTOR NOTE:**

ERECTION OF THE LINER PANEL MUST BE COORDINATED PROPERLY WITH THE BRACING AND BRACE STRUTS TO ENSURE THAT THE STRUCTURE IS ADEQUATELY BRACED DURING THE ERECTION PROCESS. TEMPORARY REMOVAL OF BRACING AND STRUTS IS ACCEPTABLE FOR LINER ERECTION, PROVIDED ADEQUATE

WALL & CEILING LINER ERECTION DETAIL

IA0070

**Detailer Notes:** 

1) N/A

LINER, PARTITON & DRAFT CURTAINS