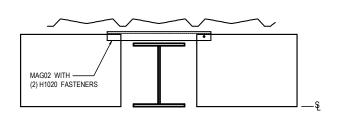

#### IA0080 - CEILING LINER PANEL ENDLAP

Download the DWG file by clicking here.

# **CEILING LINER PANEL ENDLAP**

1A0080

Detailer Notes:

1)

Issued: 10.14.22 (2020.009) CERTIFIED ERECTION DETAILS Detail Size (W x H): 1 x 1

LINER, PARTITON & DRAFT CURTAINS