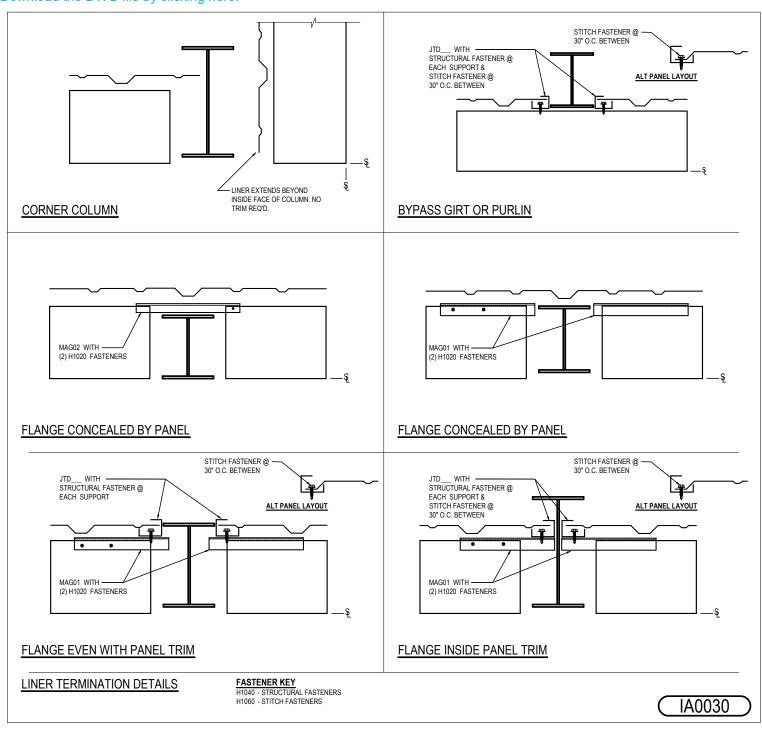

#### IA0030 - LINER TERMINATION DETAILS (REVERSE R-RANEL)

Download the DWG file by clicking here.

Detailer Notes:

1) N/A

Issued: 10.14.22 (2020.009) CERTIFIED ERECTION DETAILS Detail Size (W x H): 2 x 2

LINER, PARTITON & DRAFT CURTAINS

### **BYPASS GIRT OR PURLIN**

### FLANGE EVEN WITH PANEL TRIM

FLANGE INSIDE PANEL TRIM

**LINER TERMINATION DETAILS** 

FASTENER KEY H1040 - STRUCTURAL FASTENERS H1060 - STITCH FASTENERS

IA0010