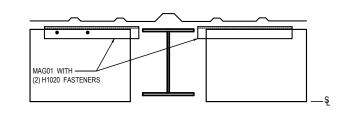

#### IA0075 - WALL LINER PANEL ENDLAP

Download the DWG file by clicking here.

# LINER PANEL ENDLAP

ALL STANDARD LINER PANEL TYPES

IA0075

**Detailer Notes:** 

1)

Issued: 10.14.22 (2020.009) CERTIFIED ERECTION DETAILS Detail Size (W x H): 1 x 1

LINER, PARTITON & DRAFT CURTAINS