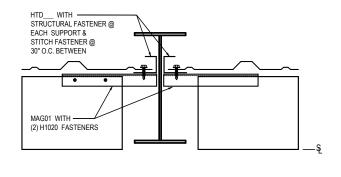

## IA0070 - WALL AND CEILING LINER PANEL ERECTION DETAIL

Download the DWG file by clicking here.

• H1060 STITCH FASTENER

• H1040 STRUCTURAL FASTENER

## **ERECTOR NOTE:**

ERECTION OF THE LINER PANEL MUST BE COORDINATED PROPERLY WITH THE BRACING AND BRACE STRUTS TO ENSURE THAT THE STRUCTURE IS ADEQUATELY BRACED DURING THE ERECTION PROCESS. TEMPORARY REMOVAL OF BRACING AND STRUTS IS ACCEPTABLE FOR LINER ERECTION, PROVIDED ADEQUATE

WALL & CEILING LINER ERECTION DETAIL

IA0070

**Detailer Notes:** 

1) N/A

LINER, PARTITON & DRAFT CURTAINS